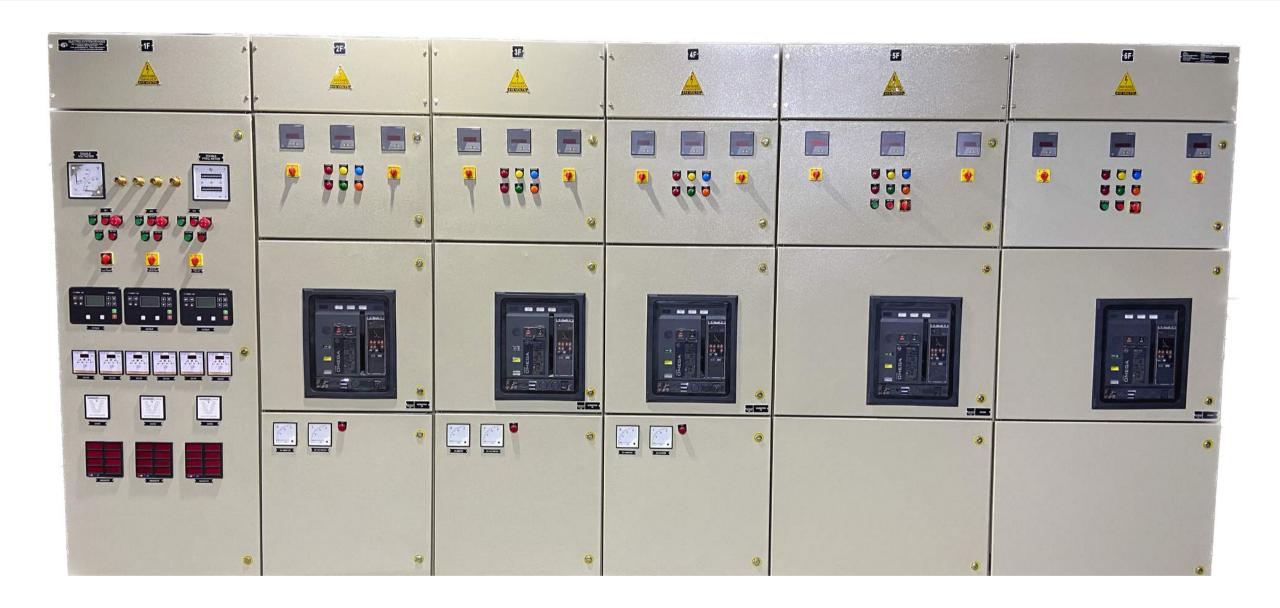

### LT PANELS

#### **PRODUCT RANGE**

- PCC
- MCC
- VFD PANELS
- SOFT STARTER
- APFC PANELS
- CONTROL & RELAY
- DG SYNCHRONIZATION
- INTELLIGENT MCC

#### Highlights

- Upto 70kA for 1 Sec
- CU & AL Busbar
- Outdoor (IP54) & Indoor (IP42)
- Form-4B Construction

- Interleaved Busbar
- Finger Touch Proof
- Flexible Switchgear SE | ABB | L&T | SIEMENS