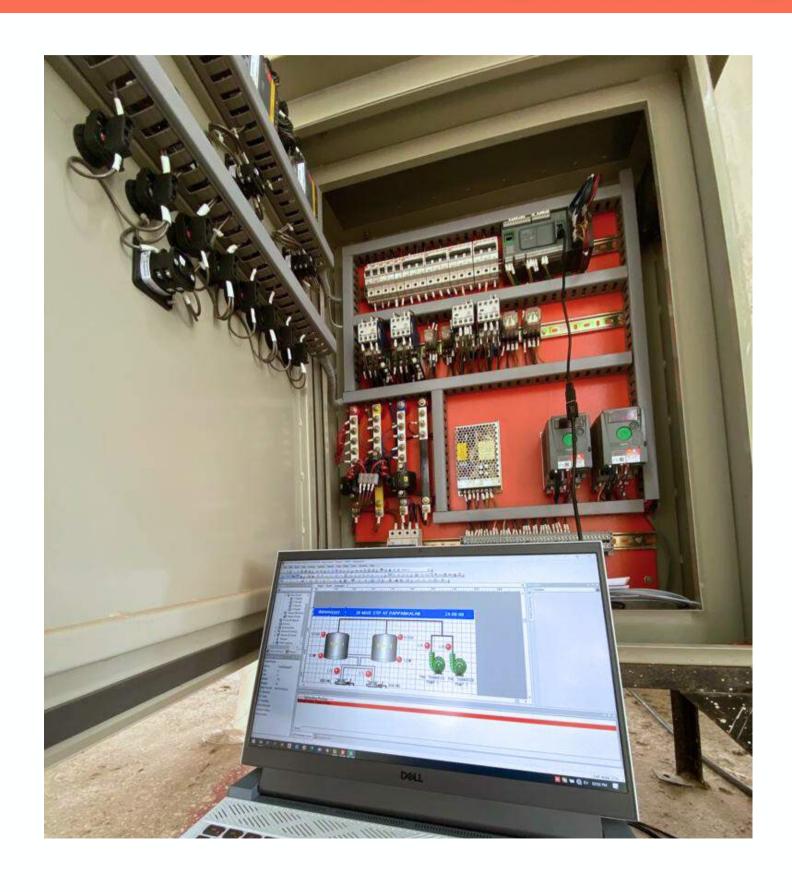

## **AUTOMATION PANELS**

#### Highlights

- PLC and Scada
- On-site programming
- Fully Automated Panels
- Finger Touch Proof
- Reduces man-hours
- Low downtime
- Easy Troubleshooting
- Cost Effective
- Report Generation