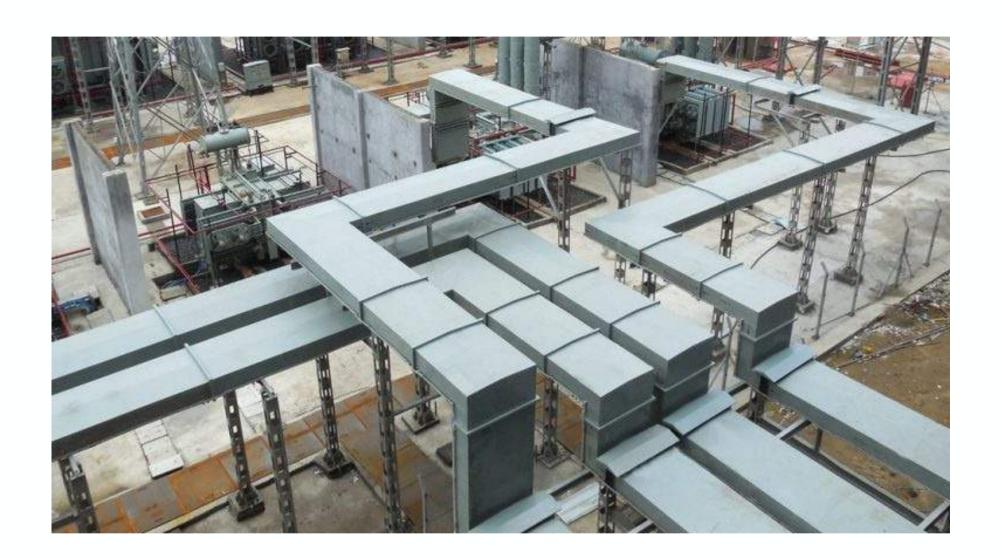

## **BUS DUCTS & RISING MAINS**

#### Highlights

- 20-4000Amps
- Upto 70kA for 1 Sec
- CU & AL Busbar
- Outdoor (IP54) & Indoor (IP42)
- LV Busways for Power Distribution & Lighting
- Interleaved Busbar
- Finger Touch Proof